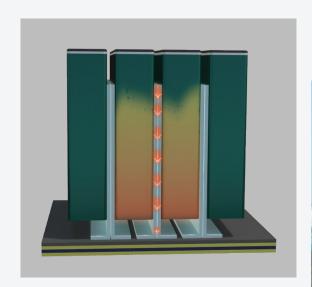

## Electric Vehicle Battery Separator & Tray

#### Improve Safety And Handling Of Cells Inside Of The Battery

The INTEGRA battery separator and tray is a structural membrane separating the cells as well as holding and fixing them in place. The separator is a layer that acts as a structural component, supporting the cell in case of swelling, and also eases venting of gases. Designs are individually engineered to fulfill specific requirements and improve battery build, lifetime and mitigate risks in case of emergency.

#### Find The Perfect Separator For Your Application

- Thin but strong design for minimal space & weight impact
- V-0 flame-retardant materials
- Improved reliability, small hysteresis

#### **Key Benefits:**

- Structural & gassing support
- Thin yet strong
- Assembly aid
- Specifically engineered