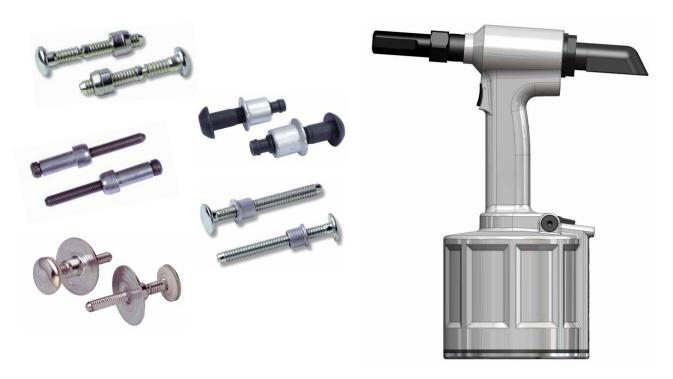

#### **Placing Capability**

| Lockbolt type                | Size               |
|------------------------------|--------------------|
| NeoBolt®                     | 5/16" (8 mm)       |
| Avdelok®, Maxlok®, Avtainer® | up to 3/8" (10 mm) |
| Avbolt®                      | up to 5/16" (8 mm) |
| Avseal® II sealing plugs     | 11.0 - 16.0 mm     |

For detailed information on placing capability, required air pressure, and nose equipment please refer to the tool manual or contact your local STANLEY Engineered Fastening representative.