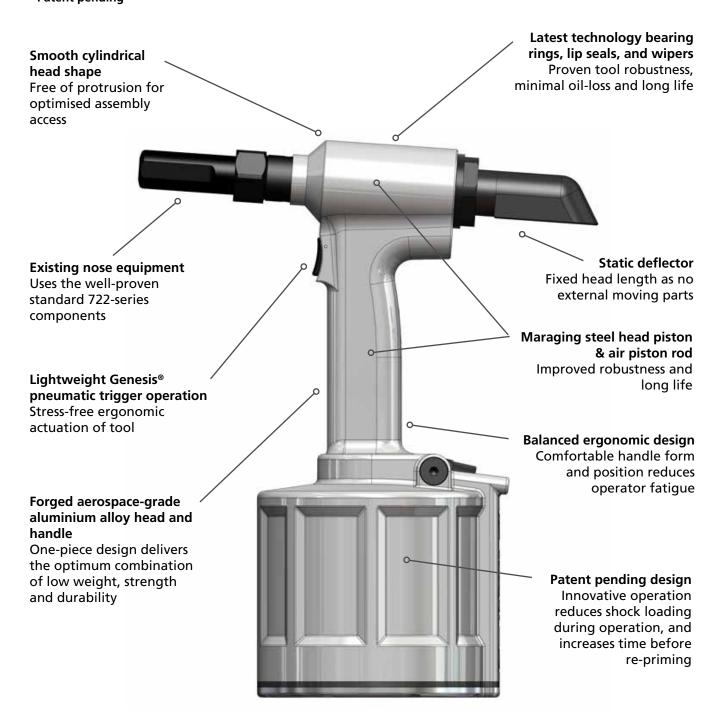

## **Hydro-pneumatic Handtool for Lockbolts** 73200 Model

Featuring an innovative new hydraulic design\* and using the latest sealing and guiding technology, this new tool delivers unmatched fastening efficiency and dependability.

\*Patent pending