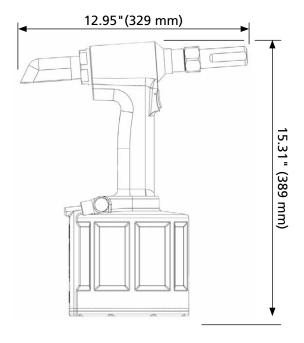

me                         | 3 seconds           |
| Noise level                        | <75 dB(A)           |
| Vibration                          | <2.5m/s²            |
|                                    |                     |

#### **Placing Capability**

| Lockbolt type                | Size               |
|------------------------------|--------------------|
| NeoBolt®                     | 5/16" (8 mm)       |
| Avdelok®, Maxlok®, Avtainer® | up to 3/8" (10 mm) |
| Avbolt®                      | up to 5/16" (8 mm) |
| Avseal® II sealing plugs     | 11.0 - 16.0 mm     |

For detailed information on placing capability, required air pressure, and nose equipment please refer to the tool manual or contact your local STANLEY Engineered Fastening representative.

#### **Dimensions**



# **STANLEY**. Engineered Fastening

Avdel USA LLC 614 NC Highway 200 South Stanfield, North Carolina 28163 Tel. +1 704 888-7100 · Fax -0258 infoAvdel-USA@sbdinc.com Avdel Canada Limited 1030 Lorimar Drive Mississauga, Ontario L5S 1R8 Tel. +1 905 364-0664 · Fax -0678 infoAvdel-Canada@sbdinc.com

www.StanleyEngineeredFastening.com

© 2013 Stanley Black & Decker, Inc., Rev. 04.2015